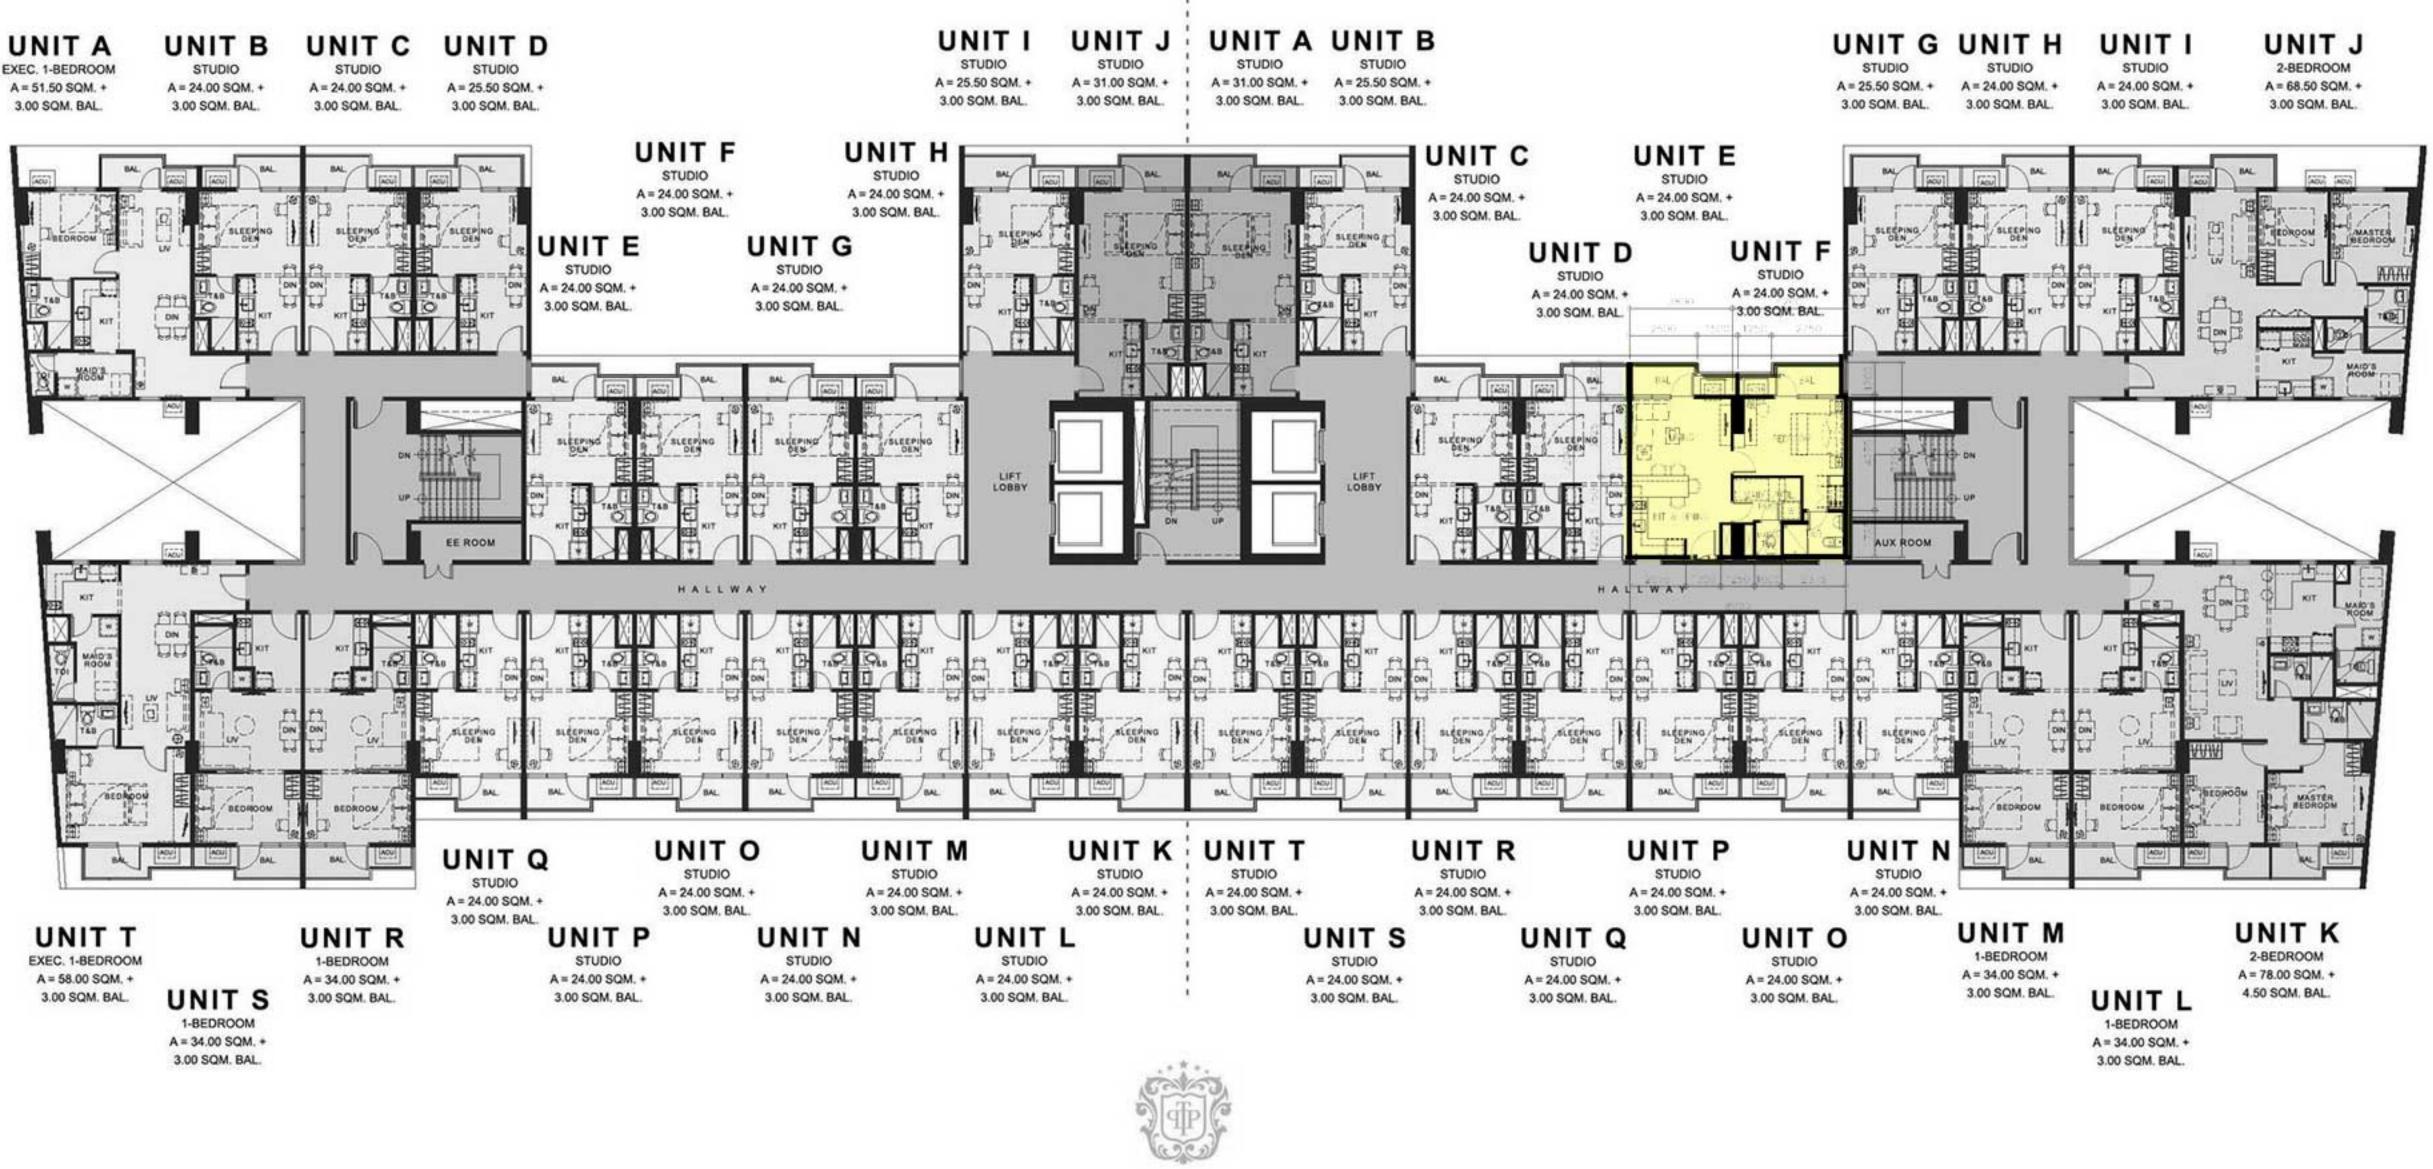

| Less Reservation Fee:<br>TCP less RF:<br>Monthly Amortization<br>payable in 48 months<br>Balance Payable<br>(NOTE : Regardless of the above promo term, all p<br>DECEMBER 31, 2025, and all monthly amortization<br>the said date will be added to the Balance Upon Tur |  |

8.00 2.67 2.00

3,101,104.00 2.00

1.00 775,276.00 775,276.00 775,276.00 775,276.00

11,204,416.00

775,276.00 775,276.00 775,276.00 775,276.00 3,101,104.00

0.00 ,000.00 0.00

00.000 0.00 00.000

,000.00 0.00

480,480.00 15,535,520.00



COMBINED EXEC. 1-BEDROOM UNIT WITH BALCONY

A=48.00SQ.M + 6.00SQ.M BALCONY NORTH WING UNIT EF (6/F to 20/F)



#### SOUTH WING



XZ

NORTH WING

### THE PINNACLE AT ILOILO BUSINESS PARK