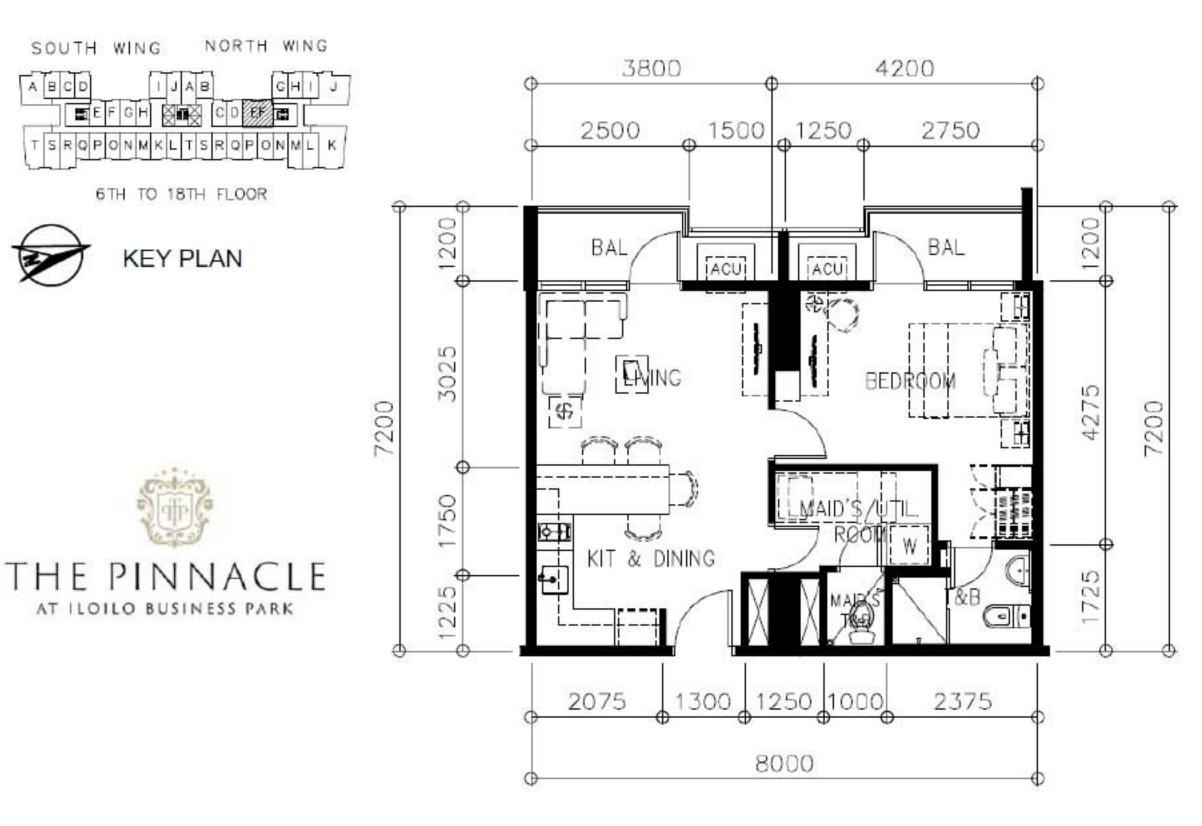

480,480.00 15,535,520.00

COMBINED EXEC. 1-BEDROOM UNIT WITH BALCONY

A=48.00SQ.M + 6.00SQ.M BALCONY NORTH WING UNIT EF (6/F to 20/F)