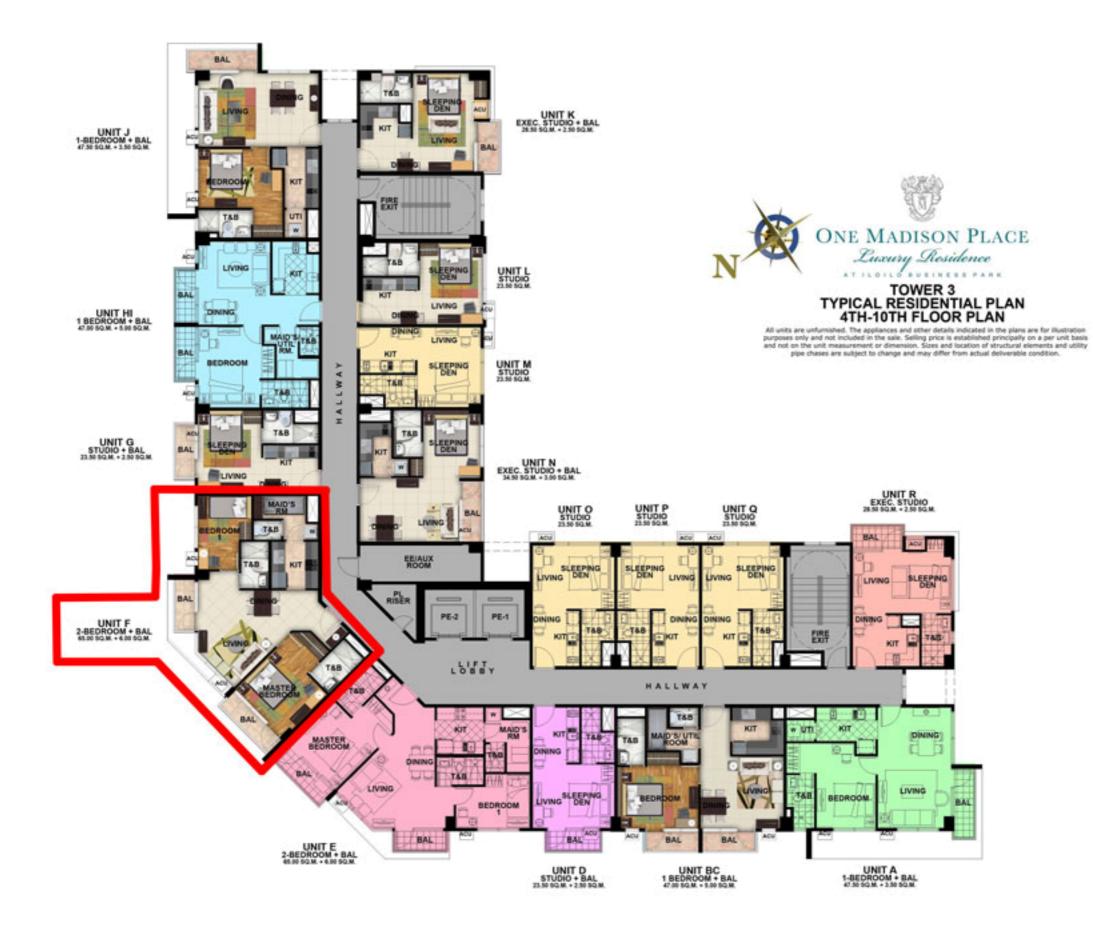

## ONE MADISON PLACE

Luxury Residence
ATILOILO BUSINESS PARK

TOWER 3
3rd Floor - Amenity Deck
INT A

Typical 4th-10th Flr UNIT E, F

All units are unfurnished. The appliances and other details indicated in the plans are for illustration purposes only and not included in the sale. Selling price is established principally on a per unit basis and not on the unit measurement or dimension. Sizes and location of structural elements and utility pipe chases