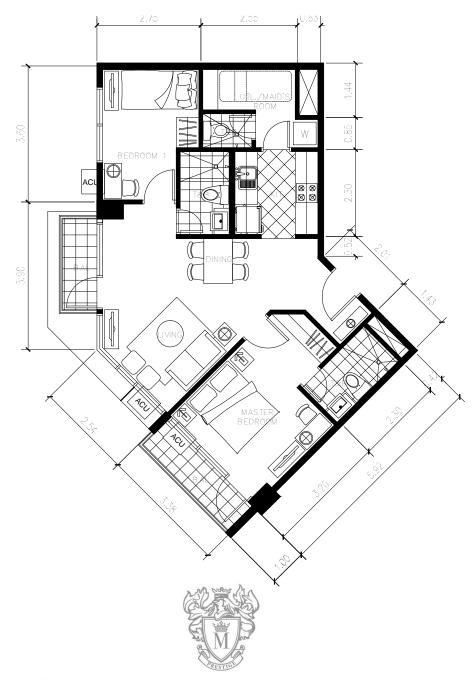

## ONE MADISON PLACE

Luxury Residence
ATILOILO BUSINESS PARK

TOWER 3
3rd Floor - Amenity Deck
INT A

Typical 4th-10th Flr UNIT E, F

All units are unfurnished. The appliances and other details indicated in the plans are for illustration purposes only and not included in the sale. Selling price is established principally on a per unit basis and not on the unit measurement or dimension. Sizes and location of structural elements and utility pipe chases