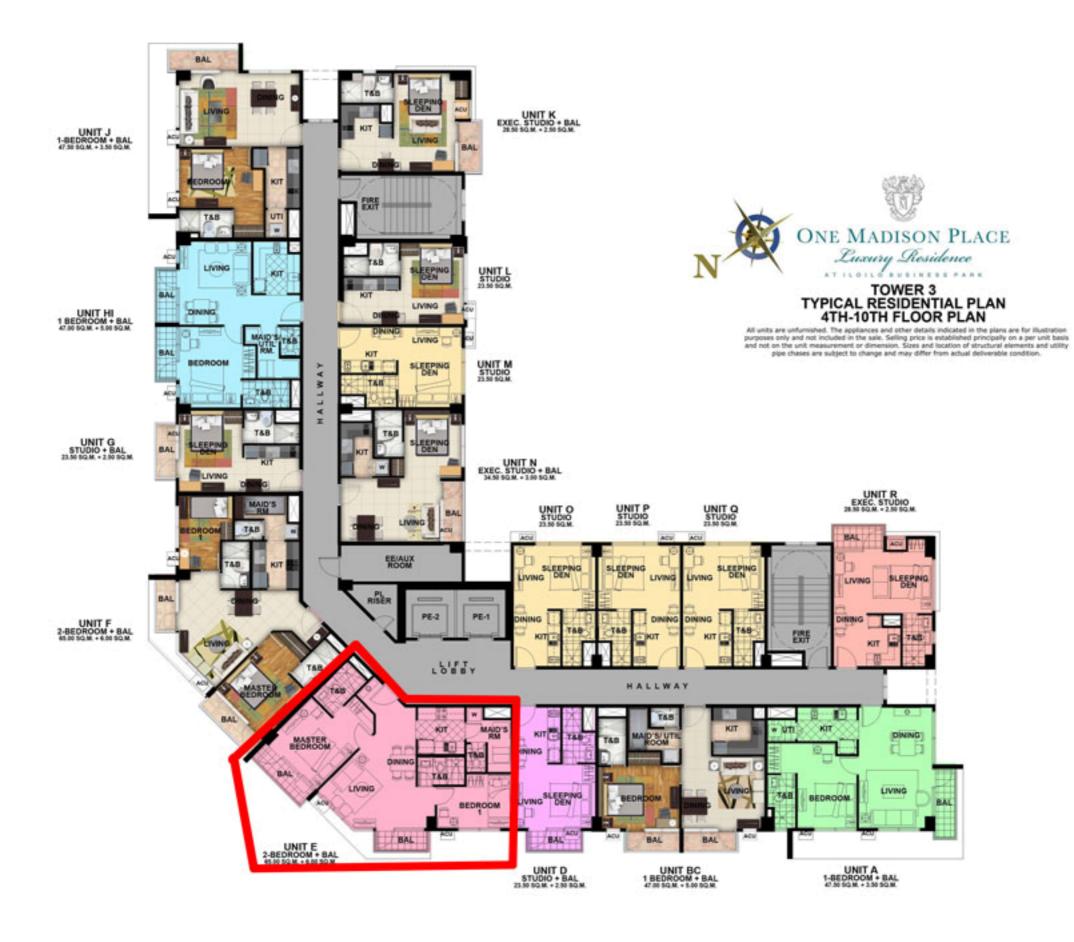

# ONE MADISON PLACE

Luxury Residence
ATILOILO BUSINESS PARK

TOWER 3
3rd Floor - Amenity Deck
INT A

Typical 4th-10th Flr UNIT E, F

All units are unfurnished. The appliances and other details indicated in the plans are for illustration purposes only and not included in the sale. Selling price is established principally on a per unit basis and not on the unit measurement or dimension. Sizes and location of structural elements and utility pipe chases