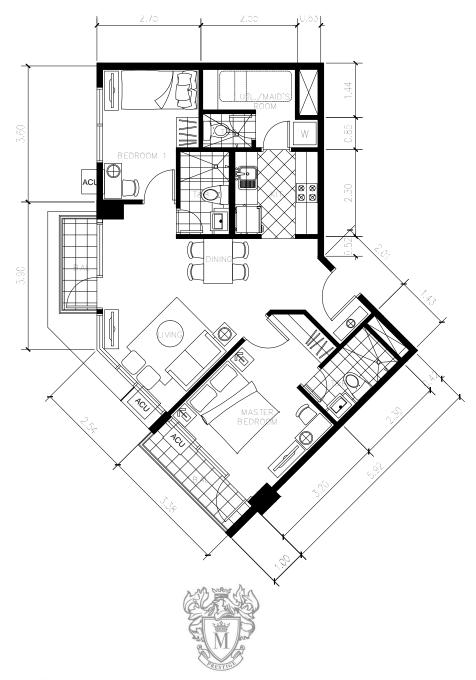

# ONE MADISON PLACE

Luxury Residence
ATILOILO BUSINESS PARK

TOWER 3
3rd Floor - Amenity Deck
INT A

Typical 4th-10th Flr UNIT E, F

All units are unfurnished. The appliances and other details indicated in the plans are for illustration purposes only and not included in the sale. Selling price is established principally on a per unit basis and not on the unit measurement or dimension. Sizes and location of structural elements and utility pipe chases