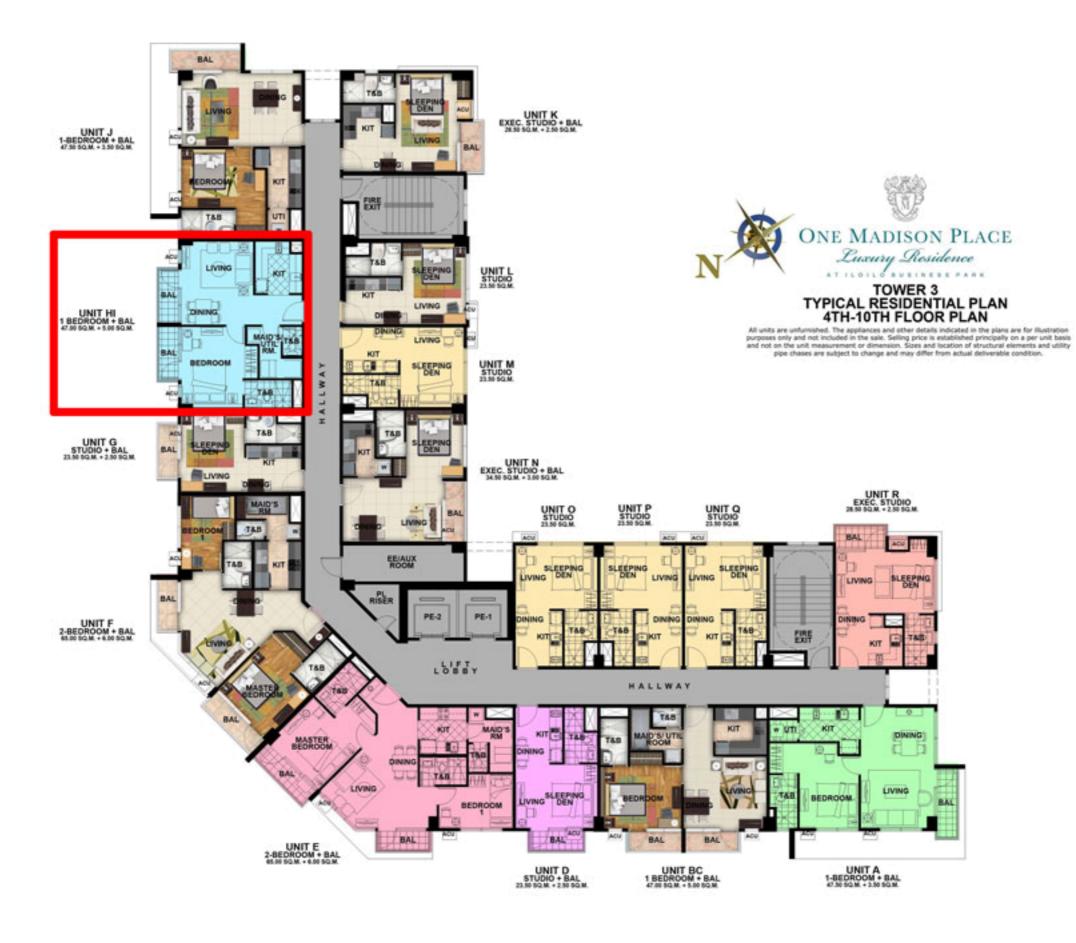

## ONE MADISON PLACE

Luxury Residence
ATILOILO BUSINESS PARK

TOWER 3
3rd Floor - Amenity Deck
UNIT CD

Typical 4th-10th Flr

All units are unfurnished. The appliances and other details indicated in the plans are for illustration purposes only and not included in the sale. Selling price is established principally on a per unit basis and not on the unit measurement or dimension. Sizes and location of structural elements and utility pipe chases are subject to change and may differ from actual deliverable condition.