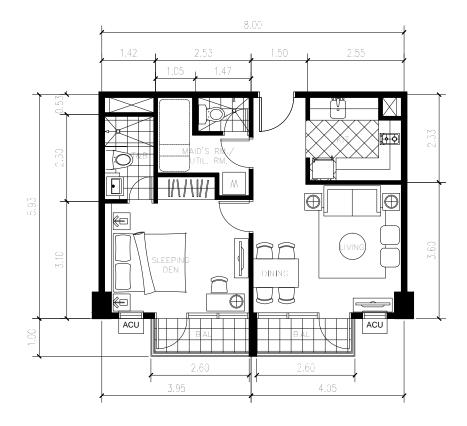

## ONE MADISON PLACE

Luxury Residence
SAMPLE COMPUTATION

Unit: OMP3-9HI (1BR with Balcony)

Net Price: 7,930,000.00

**Area:** 52.00 sq.m.

## ONE MADISON PLACE

Luxury Residence
ATILOILO BUSINESS PARK

TOWER 3
3rd Floor - Amenity Deck
UNIT CD

Typical 4th-10th Flr

All units are unfurnished. The appliances and other details indicated in the plans are for illustration purposes only and not included in the sale. Selling price is established principally on a per unit basis and not on the unit measurement or dimension. Sizes and location of structural elements and utility pipe chases are subject to change and may differ from actual deliverable condition.