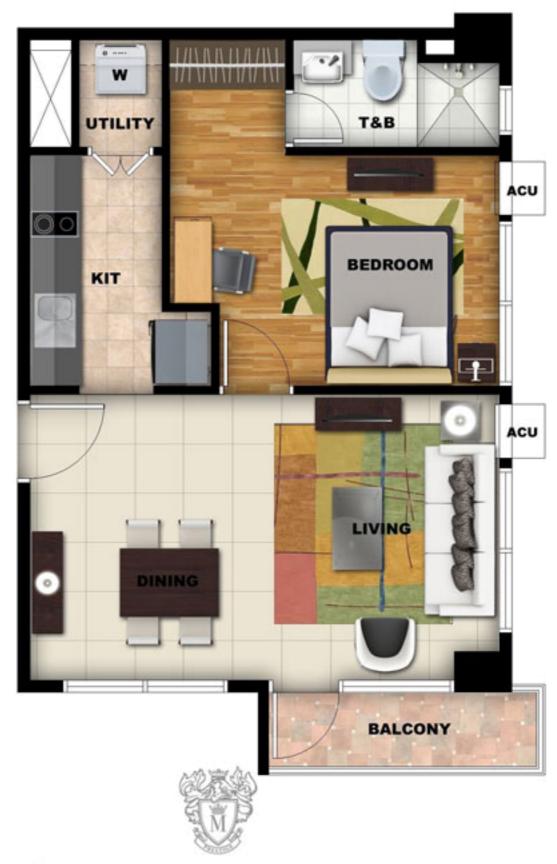

## ONE MADISON PLACE

Luxury Residence
SAMPLE COMPUTATION

Unit: OMP3-6J (1BR with Balcony)

Net Price: 7,624,000.00

**Area:** 51.00 sq.m.

## ONE MADISON PLACE

Luxury Residence

TOWER 3 3RD FLOOR PLAN / AMENITY DECK

UNIT E 1 BEDROOM UNIT A=47.50 SQ.M. + 3.50 SQ.M. BAL

TOWER 3
TYPICAL RESIDENTIAL FLOOR

UNIT A,J 1 BEDROOM UNIT A=47.50 SQ.M. + 3.50 SQ.M. BAL

All units are unfurnished. The appliances and other details indicated in the plans are for illustration purposes only and not included in the sale. Selling price is established principally on a per unit basis and not on the unit measurement or dimension. Sizes and location of structural elements and utility pipe chases are subject to change and may differ from actual deliverable condition.