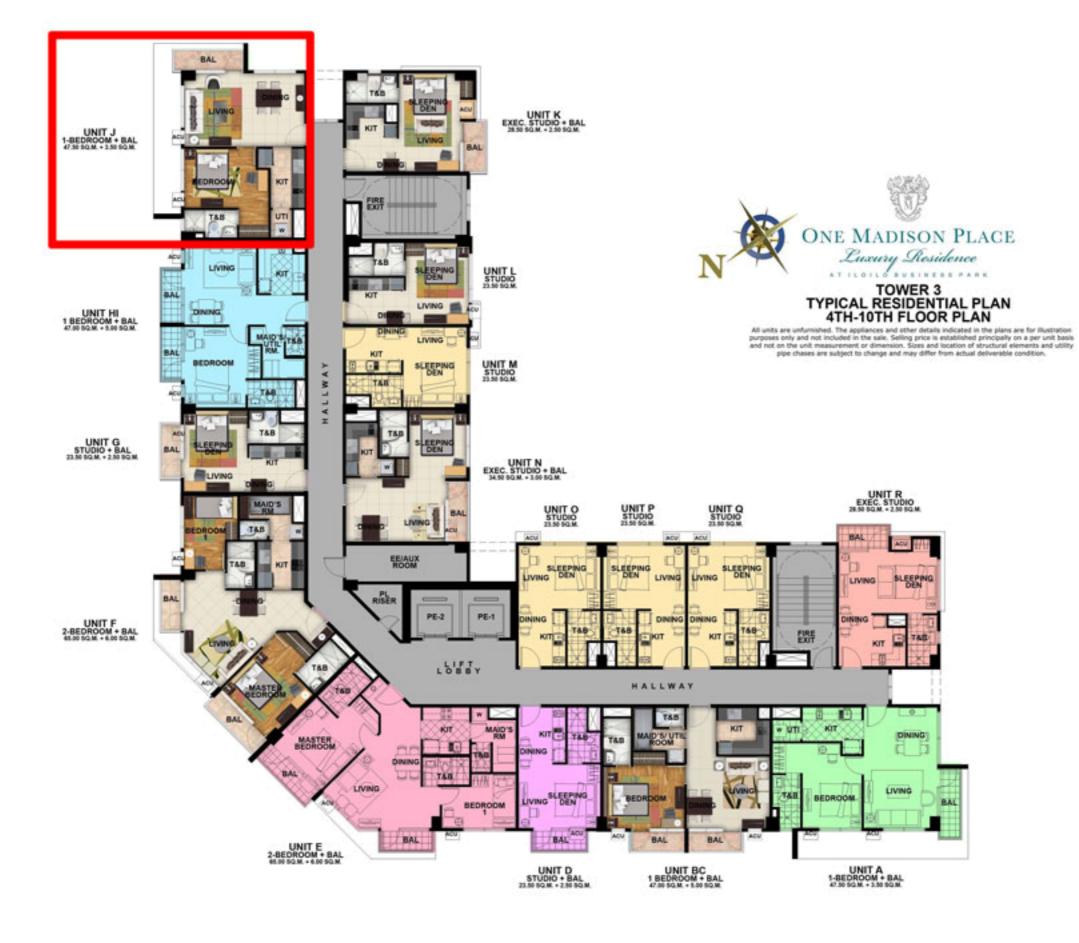

## ONE MADISON PLACE

Luxury Residence

TOWER 3 3RD FLOOR PLAN / AMENITY DECK

UNIT E 1 BEDROOM UNIT A=47.50 SQ.M. + 3.50 SQ.M. BAL

TOWER 3
TYPICAL RESIDENTIAL FLOOR

UNIT A,J 1 BEDROOM UNIT A=47.50 SQ.M. + 3.50 SQ.M. BAL

All units are unfurnished. The appliances and other details indicated in the plans are for illustration purposes only and not included in the sale. Selling price is established principally on a per unit basis and not on the unit measurement or dimension. Sizes and location of structural elements and utility pipe chases are subject to change and may differ from actual deliverable condition.