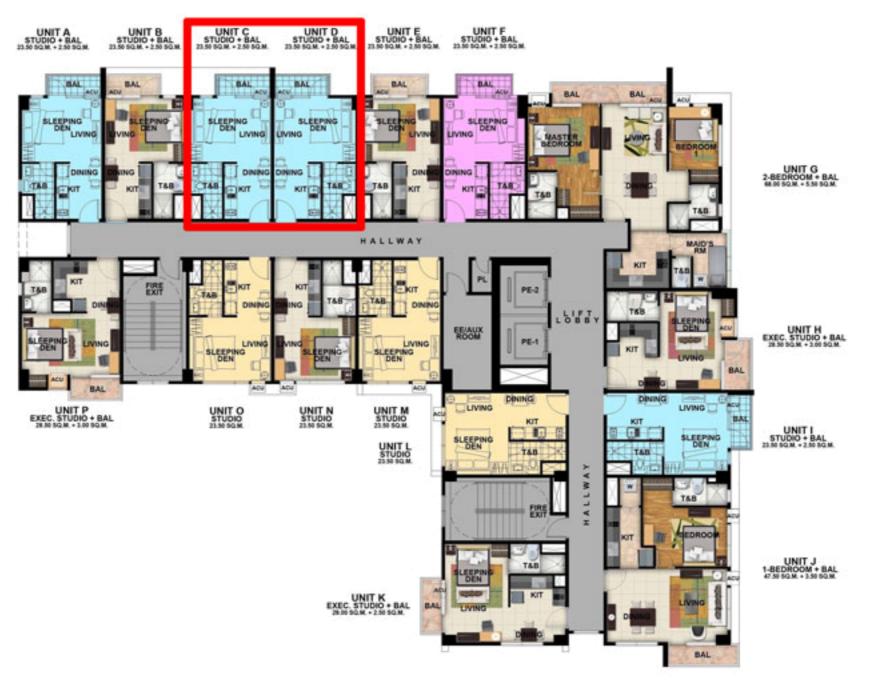

## TOWER 2 TYPICAL RESIDENTIAL PLAN 4TH- 10TH FLOOR PLAN

All units are unfurnished. The appliances and other details indicated in the plans are for illustration purposes only and not included in the sale. Setting price is established principally on a per unit basis and not on the unit measurement or dimension. Sizes and location of structural elements and utility pipe chases are subject to change and may differ from actual deliverable condition.