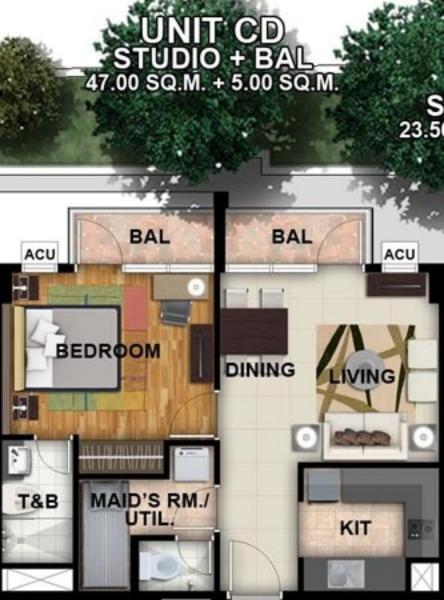

## ONE MADISON PLACE

Luxury Residence
SAMPLE COMPUTATION

Unit: OMP2-6CD (1BR with Balcony)

Net Price: 7,628,000.00

**Area:** 52.00 sq.m.