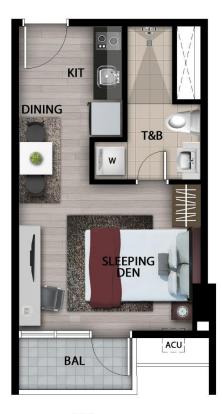

# THE PALLADIUM

LAYOUTS and COMPUTATIONS

STUDIO W/ BALCONY AREA= 26.50 M<sup>2</sup> + 3.00 M<sup>2</sup> BAL

UNIT J,K

TYP F NORTH WING

4F-12F, 17F-21F NORTH WING

UNIT I,J

14F, 15F, 16F NORTH WING

All units are unfurnished. The appliances and other details indicated in the plans are for illustration purposes only and not included in the sale. Selling price is established principally on a per unit basis and not on the unit measurement or dimension. Sizes and location of structural elements and utility pipe chases are subject to change and may differ from actual deliverable condition.