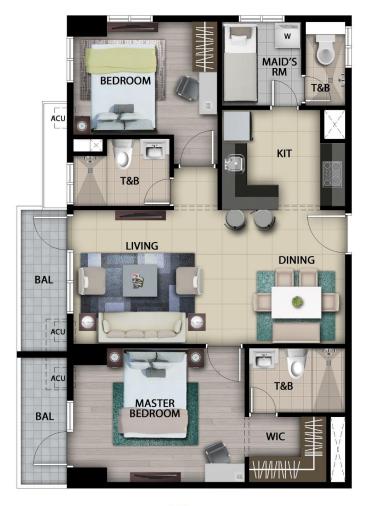

2 BEDROOM W/ BALCONY AREA= 75.50 M<sup>2</sup> + 8.00 M<sup>2</sup> BAL

UNIT F
TYP F NORTH WING
4F-12F, 14F-21F NORTH WING

All units are unfurnished. The appliances and other details indicated in the plans are for illustration purposes only and not included in the sale. Selling price is established principally on a per unit basis and not on the unit measurement or dimension. Sizes and location of structural elements and utility pipe chases are subject to change and may differ from actual deliverable condition.