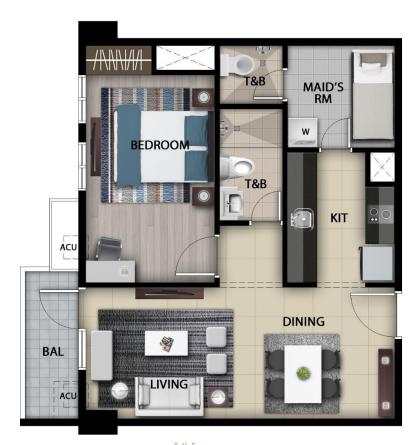

2 BEDROOM W/ BALCONY AREA= 75.50 M<sup>2</sup> + 8.00 M<sup>2</sup> BAL

UNIT F
TYP F NORTH WING
4F-12F, 14F-21F NORTH WING

All units are unfurnished. The appliances and other details indicated in the plans are for illustration purposes only and not included in the sale. Selling price is established principally on a per unit basis and not on the unit measurement or dimension. Sizes and location of structural elements and utility pipe chases are subject to change and may differ from actual deliverable condition.