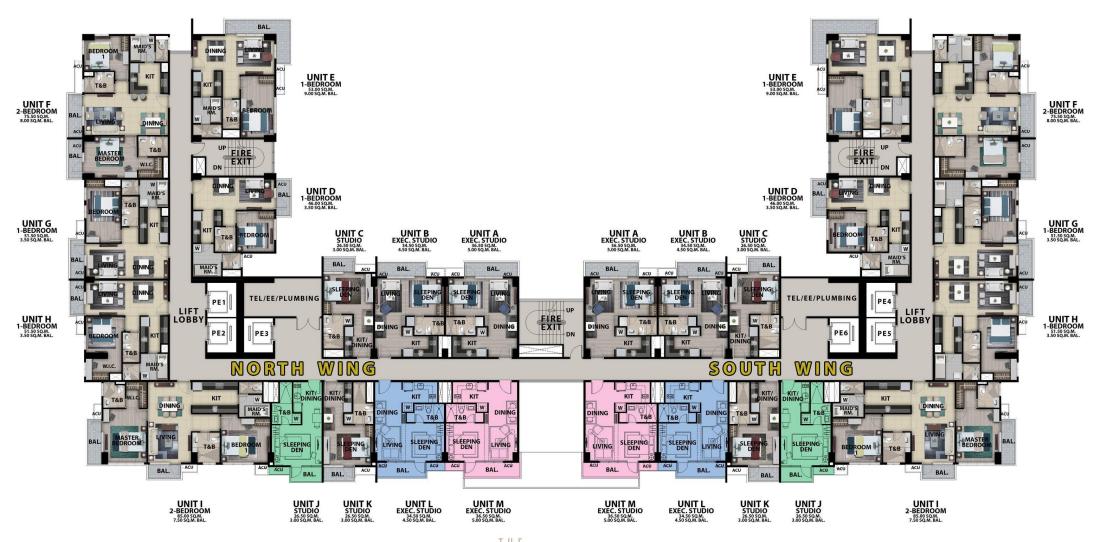

## **TYPICAL FLOOR PLAN**

4TH-6TH, 10TH-12TH, 17TH-19TH & 21ST FLOOR PLAN

All units are unfurnished. The appliances and other details indicated in the plans are for illustration purposes only and not included in the sale. Selling price is established principally on a per unit basis and not on the unit measurement or dimension. Sizes and location of structural elements and utility pipe chases are subject to change and may differ from actual deliverable condition.