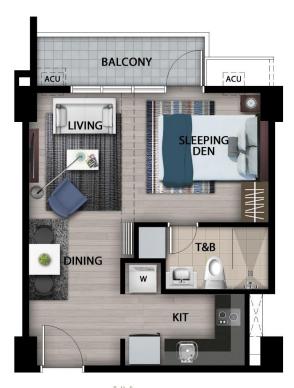

1 BEDROOM W/ BALCONY AREA= 51.50 M<sup>2</sup> + 3.50 M<sup>2</sup> BAL

UNIT G
TYP F NORTH WING
4F-12F, 14F-21F NORTH WING

All units are unfurnished. The appliances and other details indicated in the plans are for illustration purposes only and not included in the sale. Selling price is established principally on a per unit basis and not on the unit measurement or dimension. Sizes and location of structural elements and utility pipe chases are subject to change and may differ from actual deliverable condition.