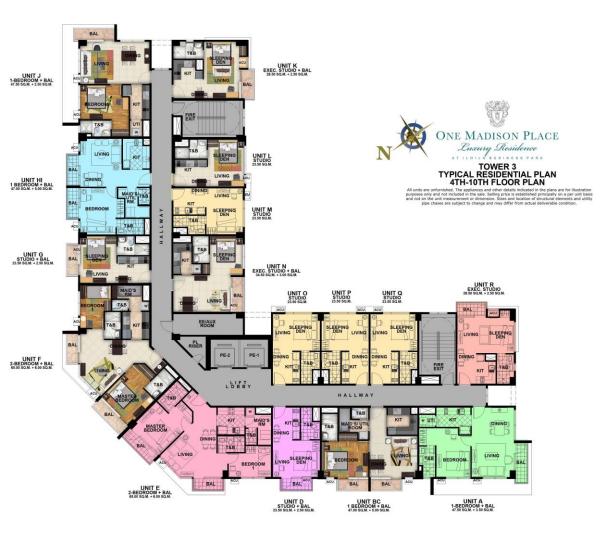

### ONE MADISON PLACE

Luxury Residence

TOWER 3
3RD FLOOR PLAN / AMENITY DECK
UNIT H
EXEC. STUDIO UNIT

EXEC. STUDIO UNIT A=34.50 SQ.M. + 3.00 SQ.M. BAL

TOWER 3
TYPICAL RESIDENTIAL FLOOR

UNIT N EXEC. STUDIO UNIT A=34.50 SQ.M. + 3.00 SQ.M. BAL

All units are unfurnished. The appliances and other details indicated in the plans are for illustration purposes only and not included in the sale. Selling price is established principally on a per unit basis and not on the unit measurement or dimension. Sizes and location of structural elements and utility pipe chases are subject to change and may differ from actual deliverable condition.