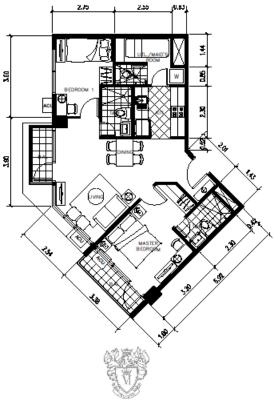

# ONE MADISON PLACE

Luxury Residence

TOWER 3
3rd Floor - Amenity Deck
UNIT A

Typical 4th-10th Flr UNIT E , F

All units are unfurnished. The appliances and other details indicated in the plans are for illustration purposes only and not included in the sale. Selling aprice is established principally on a per unit basis and not on the unit measurement or dimension. Sizes and location of structural dements and utility pipe chasses

Unit: OMP3-5E (2BR with Balcony)
Net Price: 11,959,000.00

Area: 71.00 sqm

CASH TERM

| Contract Price:                         | 11,959,000.00 |     |
|-----------------------------------------|---------------|-----|
| Less Discount:                          | 1,195,900.00  | 10% |
| *************************************** | 10,763,100.00 |     |
| Less Reservation:                       | 25,000.00     |     |
| Net Contract Price:                     | 10,738,100.00 |     |
|                                         |               |     |