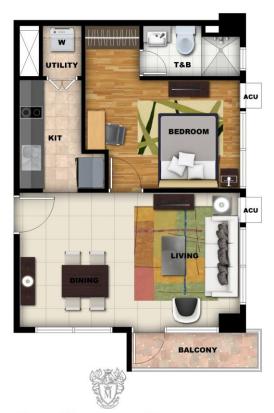

## ONE MADISON PLACE

Luxury Residence

TOWER 3
3RD FLOOR PLAN / AMENITY DECK

UNIT E 1 BEDROOM UNIT A=47.50 SQ.M. + 3.50 SQ.M. BAL

TOWER 3
TYPICAL RESIDENTIAL FLOOR

UNIT A,J 1 BEDROOM UNIT A=47.50 SQ.M. + 3.50 SQ.M. BAL

All units are unfurnished. The appliances and other details indicated in the plans are for illustration purposes only and not included in the sale. Selling price is established principally on a per unit basis and not on the unit measurement or dimension. Sizes and location of structural elements and utility pipe chases are subject to change and may differ from actual deliverable condition.

Unit: OMP3-5E (2BR with Balcony)
Net Price: 11,959,000.00

Area: 71.00 sqm

CASH TERM

| Contract Price:                         | 11,959,000.00 |     |
|-----------------------------------------|---------------|-----|
| Less Discount:                          | 1,195,900.00  | 10% |
| *************************************** | 10,763,100.00 |     |
| Less Reservation:                       | 25,000.00     |     |
| Net Contract Price:                     | 10,738,100.00 |     |
|                                         |               |     |