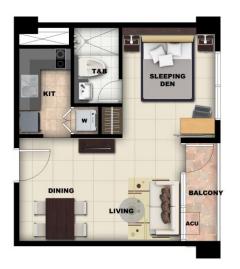

### ONE MADISON PLACE

Luxury Residence

TOWER 3
3RD FLOOR PLAN / AMENITY DECK
UNIT H
EXEC. STUDIO UNIT

EXEC. STUDIO UNIT A=34.50 SQ.M. + 3.00 SQ.M. BAL

TOWER 3
TYPICAL RESIDENTIAL FLOOR

UNIT N EXEC. STUDIO UNIT A=34.50 SQ.M. + 3.00 SQ.M. BAL

All units are unfurnished. The appliances and other details indicated in the plans are for illustration purposes only and not included in the sale. Selling price is established principally on a per unit basis and not on the unit measurement or dimension. Sizes and location of structural elements and utility pipe chases are subject to change and may differ from actual deliverable condition.

Unit: OMP3-3H (Exec. Studio with Balcony)
Net Price: 6,321,000.00

Area: 37.50 sgm