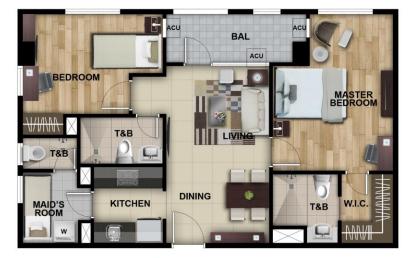

## 2 BEDROOM UNIT AREA=70.00 M<sup>2</sup> + 6.00 M<sup>2</sup> BAL UNIT A ( 4th-12th & 15th floor , 16th floor )

All units are unfurnished. The appliances and other details indicated in the plans are for illustration purposes only and not included in the sale. Selling price is established principally on a per unit basis and not on the unit measurement or dimension. Sizes and location of structural elements and utility pipe chases are subject to change and may differ from actual deliverable condition.