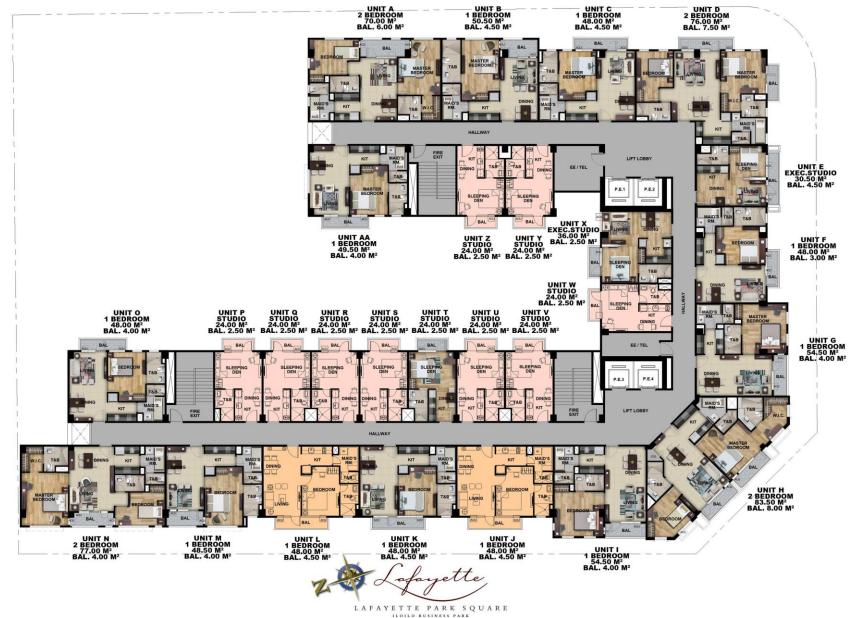

#### **TYPICAL 4TH TO 12TH & 15TH FLOOR PLAN**

All units are unfurnished. The appliances and other details indicated in the plans are for illustration purposes only and not included in the sale. Selling price is established principally on a per unit basis and not not the unit measurement or dimension. Sizes and location of structural elements and utility pipe chases are subject to change and may differ from actual deliverable condition.