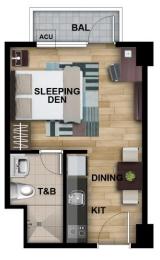

#### **STUDIO UNIT**

AREA=24.00 M2 + 2.50 M2 BAL

UNIT L,M,N,O,P,Q,R,S (3rd floor) UNIT P,Q,R,S,T,U,V,W,Y,Z (4th-12th & 15th floor) UNIT O,P,Q,R,S,T,U,V,X,Y (16th floor)

All units are unfurnished. The appliances and other details indicated in the plans are for illustration purposes only and not included in the sale. Selling price is established principally on a per unit basis and not on the unit measurement or dimension. Sizes and location of structural elements and utility pipe chases are subject to change and may differ from actual deliverable condition.