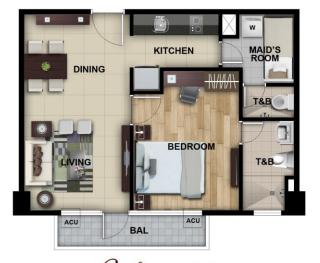

### 1 BEDROOM UNIT

AREA=48.00 M2 + 4.50 M2 BAL

UNIT J,K,L (4th-12th & 15th floor)
UNIT I,J,K (16th floor)

All units are unfurnished. The appliances and other details indicated in the plans are for illustration purposes only and not included in the sale. Selfing price is established principally on a per unit basis and not on the unit measurement or dimension. Sizes and location of structural elements and utility pipe chases are subject to change and may differ from actual deliverable condition.